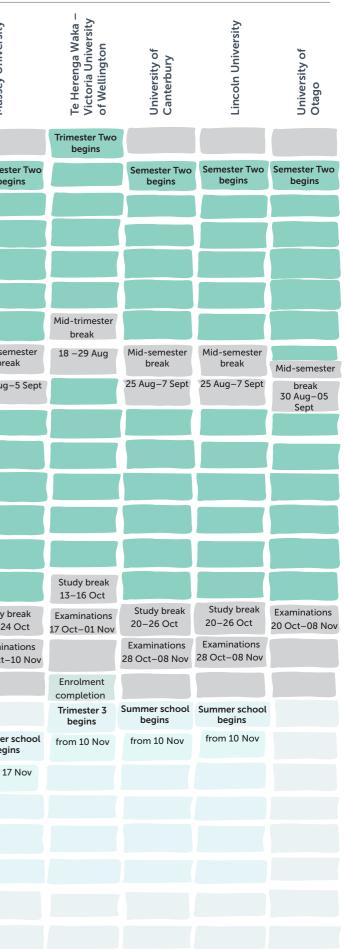

|               | Waipapa Taumata<br>Rau, University of<br>Auckland | Auckland University<br>of Technology (AUT) | The University<br>of Waikato | Massey University |
|---------------|---------------------------------------------------|--------------------------------------------|------------------------------|-------------------|
| Week Starting | AL                                                | Auc<br>of T                                | The<br>of V                  | ž                 |
| 27 07.07.25   |                                                   |                                            | Trimester B<br>begins        |                   |
| 28 14.07.25   |                                                   |                                            |                              | Semes<br>be       |
| 29 21.07.25   | Semester Two<br>begins                            | Semester Two<br>begins                     |                              |                   |
| 30 28.07.25   |                                                   |                                            |                              |                   |
| 31 04.08.25   |                                                   |                                            |                              |                   |
| 32 11.08.25   |                                                   |                                            |                              |                   |
| 33 18.08.25   |                                                   |                                            | Mid-trimester<br>break       |                   |
| 34 25.08.25   |                                                   |                                            | 18 - 31 Aug                  | Mid-se<br>bre     |
| 35 01.09.25   | Mid-semester<br>break                             |                                            |                              | 25 Aug            |
| 36 08.09.25   | 01 - 12 Aug                                       | Mid-semester<br>break                      |                              |                   |
| 37 15.09.25   |                                                   | 08 - 19 Sept                               |                              |                   |
| 38 22.09.25   |                                                   |                                            |                              |                   |
| 39 29.09.25   |                                                   |                                            |                              |                   |
| 40 06.10.25   |                                                   |                                            |                              |                   |
| 41 13.10.25   |                                                   |                                            | Study break<br>13-19 Oct     |                   |
| 42 20.10.25   |                                                   |                                            | Examinations<br>20 - 31 Oct  | Study<br>20-24    |
| 43 27.10.25   | Study break 28 -<br>29 Oct                        | Study and examinations                     |                              | Examin<br>28 Oct- |
| 44 03.11.25   | Examinations<br>30 Oct - 17 Nov                   | 27 Oct-14 Nov                              | Enrolment<br>03-09 Nov       | 28 000            |
| 45 10.11.25   |                                                   |                                            | Trimester C<br>begins        |                   |
| 46 17.11.25   |                                                   |                                            | from 10 Nov                  | Summer<br>beg     |
| 47 24.11.25   |                                                   |                                            |                              | from 1            |
| 48 01.12.25   |                                                   | Summer school<br>begins                    |                              |                   |
| 49 08.12.25   |                                                   | from 01 Dec                                |                              |                   |
| 50 15.12.25   |                                                   |                                            |                              |                   |
| 51 22.10.25   |                                                   |                                            |                              |                   |
| 52 29.12.25   |                                                   |                                            |                              |                   |
|               |                                                   |                                            |                              |                   |